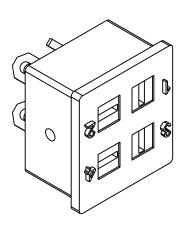

## AFM Engineering, Inc.

FRANKLIN ELECTRIC FOIL FEED MOTOR PLUG FEMALE AFM Part #100034

SIZE DWG. NO. S-304-CCT-Female SCALE:2:1 WEIGHT: 0.018 SHEET 1 OF 1