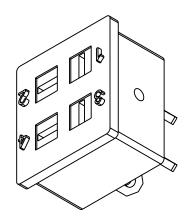

## AFM Engineering, Inc.

FRANKLIN ELECTRIC FOIL FEED MOTOR PLUG FEMALE AFM Part #100034

SIZE DWG. NO. S-304-CCT-Female SCALE:2:1 WEIGHT: 0.018 SHEET 1 OF 1