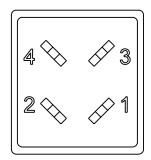

## AFM Engineering, Inc.

FRANKLIN ELECTRIC FOIL FEED MOTOR PLUG FEMALE AFM Part #100034

SIZE DWG. NO. S-304-CCT-Female SCALE:2:1 WEIGHT: 0.018 SHEET 1 OF 1