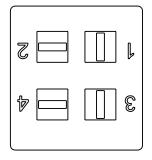

## AFM Engineering, Inc.

FRANKLIN ELECTRIC FOIL FEED MOTOR PLUG FEMALE AFM Part #100034

SIZE DWG. NO. S-304-CCT-Female SCALE:2:1 WEIGHT: 0.018 SHEET 1 OF 1