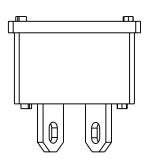

## AFM Engineering, Inc.

FRANKLIN ELECTRIC FOIL FEED MOTOR PLUG FEMALE AFM Part #100034

SIZE DWG. NO. S-304-CCT-Female SCALE:2:1 WEIGHT: 0.018 SHEET 1 OF 1