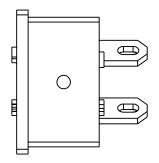

## AFM Engineering, Inc.

FRANKLIN ELECTRIC FOIL FEED MOTOR PLUG FEMALE AFM Part #100034

SIZE DWG. NO. S-304-CCT-Female SCALE:2:1 WEIGHT: 0.018 SHEET 1 OF 1