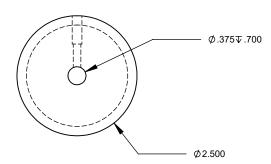

|                                                                                                                                                                                                      |             |         | DIMENSIONS ARE IN INCHES TOLERANCES: FRACTIONAL±.032 ANGULAR: MACH± BEND± TWO PLACE DECIMAL ±.010 THREE PLACE DECIMAL ±.005 | DRAWN     | NAME | DATE | AFM Engineering, Inc.                                                           |                             |            |      |
|------------------------------------------------------------------------------------------------------------------------------------------------------------------------------------------------------|-------------|---------|-----------------------------------------------------------------------------------------------------------------------------|-----------|------|------|---------------------------------------------------------------------------------|-----------------------------|------------|------|
|                                                                                                                                                                                                      |             |         |                                                                                                                             | CHECKED   |      |      | AFM Engineering, Inc. Foil Feed Systems Foil Feed Large Pulley AFM Part #100249 |                             |            |      |
|                                                                                                                                                                                                      |             |         |                                                                                                                             | ENG APPR. |      |      |                                                                                 |                             |            |      |
| PROPRIETARY AND CONFIDENTIAL                                                                                                                                                                         |             |         |                                                                                                                             | MFG APPR. |      |      |                                                                                 |                             |            |      |
| THE INFORMATION CONTAINED IN THIS DRAWING IS THE SOLE PROPERTY OF AFM ENGINEERING, INC. ANY REPRODUCTION IN PART OR AS A WHOLE WITHOUT THE WRITTEN PERMISSION OF AFM ENGINEERING INC. IS PROHIBITED. |             |         | MATERIAL AL 6061                                                                                                            | Q.A.      |      |      |                                                                                 |                             |            |      |
|                                                                                                                                                                                                      |             |         | AL 6061                                                                                                                     | COMMENTS: |      |      | At W Fait #100249                                                               |                             |            |      |
|                                                                                                                                                                                                      | NEXT ASSY   | USED ON | FINISH ANODIZE BLACK                                                                                                        |           |      |      | SIZE DWG. NO.                                                                   |                             |            | REV. |
|                                                                                                                                                                                                      | APPLICATION |         | DO NOT SCALE DRAWING                                                                                                        |           |      |      | SCA                                                                             | 15000-002<br>LE:1:2 WEIGHT: | SHEET 1 OF | = 1  |