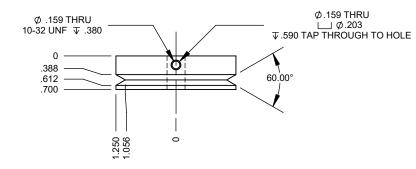

|                                                                                                                                                                                                      |             |         | DIMENSIONS ARE IN INCHES TOLERANCES: FRACTIONAL±.032 ANGULAR: MACH± BEND± TWO PLACE DECIMAL ±.010 THREE PLACE DECIMAL ±.005 | DRAWN     | NAME | DATE | AFM Engineering, Inc.                                                           |                             |            |      |
|------------------------------------------------------------------------------------------------------------------------------------------------------------------------------------------------------|-------------|---------|-----------------------------------------------------------------------------------------------------------------------------|-----------|------|------|---------------------------------------------------------------------------------|-----------------------------|------------|------|
|                                                                                                                                                                                                      |             |         |                                                                                                                             | CHECKED   |      |      | AFM Engineering, Inc. Foil Feed Systems Foil Feed Large Pulley AFM Part #100249 |                             |            |      |
|                                                                                                                                                                                                      |             |         |                                                                                                                             | ENG APPR. |      |      |                                                                                 |                             |            |      |
| PROPRIETARY AND CONFIDENTIAL                                                                                                                                                                         |             |         |                                                                                                                             | MFG APPR. |      |      |                                                                                 |                             |            |      |
| THE INFORMATION CONTAINED IN THIS DRAWING IS THE SOLE PROPERTY OF AFM ENGINEERING, INC. ANY REPRODUCTION IN PART OR AS A WHOLE WITHOUT THE WRITTEN PERMISSION OF AFM ENGINEERING INC. IS PROHIBITED. |             |         | MATERIAL AL 6061                                                                                                            | Q.A.      |      |      |                                                                                 |                             |            |      |
|                                                                                                                                                                                                      |             |         | AL 6061                                                                                                                     | COMMENTS: |      |      | At W Fait #100249                                                               |                             |            |      |
|                                                                                                                                                                                                      | NEXT ASSY   | USED ON | FINISH ANODIZE BLACK                                                                                                        |           |      |      | SIZE DWG. NO.                                                                   |                             |            | REV. |
|                                                                                                                                                                                                      | APPLICATION |         | DO NOT SCALE DRAWING                                                                                                        |           |      |      | SCA                                                                             | 15000-002<br>LE:1:2 WEIGHT: | SHEET 1 OF | = 1  |