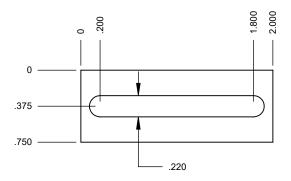

| Γ |   |   |   |
|---|---|---|---|
| L | _ | _ |   |
|   |   |   |   |
|   |   |   |   |
|   |   |   | _ |

|                                                                                                                                                                                                      |             |         | DIMENSIONS ARE IN INCHES                 |           | NAME  | DATE | AFM Engineering, Inc.                                             |  |  |
|------------------------------------------------------------------------------------------------------------------------------------------------------------------------------------------------------|-------------|---------|------------------------------------------|-----------|-------|------|-------------------------------------------------------------------|--|--|
|                                                                                                                                                                                                      |             |         | TOLERANCES:                              | DRAWN     | Irwin | -    | 7 ti Wi Erigineering, inc.                                        |  |  |
|                                                                                                                                                                                                      |             |         | FRACTIONAL±.032<br>ANGULAR: MACH± BEND ± | CHECKED   | Irwin | -    | AFM Engineering, Inc.<br>Foil Feed Systems<br>Foil Take Up Keeper |  |  |
|                                                                                                                                                                                                      |             |         | TWO PLACE DECIMAL ±.010                  | ENG APPR. |       |      |                                                                   |  |  |
| PROPRIETARY AND CONFIDENTIAL                                                                                                                                                                         |             |         | THREE PLACE DECIMAL ±.005                | MFG APPR. |       |      |                                                                   |  |  |
| THE INFORMATION CONTAINED IN THIS DRAWING IS THE SOLE PROPERTY OF AFM ENGINEERING, INC. ANY REPRODUCTION IN PART OR AS A WHOLE WITHOUT THE WRITTEN PERMISSION OF AFM ENGINEERING INC. IS PROHIBITED. |             |         | MATERIAL                                 | Q.A.      |       |      |                                                                   |  |  |
|                                                                                                                                                                                                      |             |         | 6061 Alloy                               | COMMENTS: |       |      | AFM Part #100428                                                  |  |  |
|                                                                                                                                                                                                      | NEXT ASSY   | USED ON | FINISH -                                 |           |       |      |                                                                   |  |  |
|                                                                                                                                                                                                      | APPLICATION |         | DO NOT SCALE DRAWING                     |           |       |      | 15000-001                                                         |  |  |