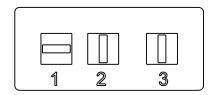

## S:\AFMMachines\Standard Parts\Cinch\P-303\

|                                                                                                                                                                                                      |             | DIMENSIONS ARE IN INCHES |                                                                                              | NAME      | DATE  |                  | ı Inc                            |         |            |   |
|------------------------------------------------------------------------------------------------------------------------------------------------------------------------------------------------------|-------------|--------------------------|----------------------------------------------------------------------------------------------|-----------|-------|------------------|----------------------------------|---------|------------|---|
|                                                                                                                                                                                                      |             |                          | FRACTIONAL ±.032  ANGULAR: MACH ± BEND ±  TWO PLACE DECIMAL ±.010  THREE PLACE DECIMAL +.005 | DRAWN     | Irwin | -6/3/2019        | AFM Engineering, Inc.            |         |            |   |
|                                                                                                                                                                                                      |             |                          |                                                                                              | CHECKED   | Irwin | -6/3/2019        | FRANKLIN-<br>PALM BUTTON ASSEMLE |         |            |   |
|                                                                                                                                                                                                      |             |                          |                                                                                              | ENG APPR. |       |                  |                                  |         |            |   |
| PROPRIETARY AND CONFIDENTIAL                                                                                                                                                                         |             |                          |                                                                                              | MFG APPR. |       |                  |                                  |         |            |   |
| THE INFORMATION CONTAINED IN THIS DRAWING IS THE SOLE PROPERTY OF AFM ENGINEERING, INC. ANY REPRODUCTION IN PART OR AS A WHOLE WITHOUT THE WRITTEN PERMISSION OF AFM ENGINEERING INC. IS PROHIBITED. |             |                          | MATERIAL                                                                                     | Q.A.      |       |                  | PALM BUTTON PLUG MAL             |         |            | E |
|                                                                                                                                                                                                      |             |                          |                                                                                              | COMMENTS: |       | AFM Part #100741 |                                  |         |            |   |
|                                                                                                                                                                                                      | NEXT ASSY   | USED ON                  | FINISH -                                                                                     |           |       | SIZE DWG. NO.    |                                  |         | REV        |   |
|                                                                                                                                                                                                      | APPLICATION |                          | DO NOT SCALE DRAWING                                                                         |           |       |                  | SCALE:2:1                        | WEIGHT: | SHEET 1 OF | 1 |