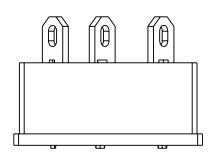

## S:\AFMMachines\Standard Parts\Cinch\P-303\

|                                                                                                                                                                                                      |             | DIMENSIONS ARE IN INCHES |                                                                                              | NAME      | DATE  |                  | ı Inc                            |         |            |   |
|------------------------------------------------------------------------------------------------------------------------------------------------------------------------------------------------------|-------------|--------------------------|----------------------------------------------------------------------------------------------|-----------|-------|------------------|----------------------------------|---------|------------|---|
|                                                                                                                                                                                                      |             |                          | FRACTIONAL ±.032  ANGULAR: MACH ± BEND ±  TWO PLACE DECIMAL ±.010  THREE PLACE DECIMAL +.005 | DRAWN     | Irwin | -6/3/2019        | AFM Engineering, Inc.            |         |            |   |
|                                                                                                                                                                                                      |             |                          |                                                                                              | CHECKED   | Irwin | -6/3/2019        | FRANKLIN-<br>PALM BUTTON ASSEMLE |         |            |   |
|                                                                                                                                                                                                      |             |                          |                                                                                              | ENG APPR. |       |                  |                                  |         |            |   |
| PROPRIETARY AND CONFIDENTIAL                                                                                                                                                                         |             |                          |                                                                                              | MFG APPR. |       |                  |                                  |         |            |   |
| THE INFORMATION CONTAINED IN THIS DRAWING IS THE SOLE PROPERTY OF AFM ENGINEERING, INC. ANY REPRODUCTION IN PART OR AS A WHOLE WITHOUT THE WRITTEN PERMISSION OF AFM ENGINEERING INC. IS PROHIBITED. |             |                          | MATERIAL                                                                                     | Q.A.      |       |                  | PALM BUTTON PLUG MAL             |         |            | E |
|                                                                                                                                                                                                      |             |                          |                                                                                              | COMMENTS: |       | AFM Part #100741 |                                  |         |            |   |
|                                                                                                                                                                                                      | NEXT ASSY   | USED ON                  | FINISH -                                                                                     |           |       | SIZE DWG. NO.    |                                  |         | REV        |   |
|                                                                                                                                                                                                      | APPLICATION |                          | DO NOT SCALE DRAWING                                                                         |           |       |                  | SCALE:2:1                        | WEIGHT: | SHEET 1 OF | 1 |