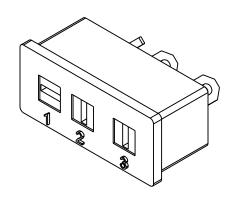

## S:\AFMMachines\Standard Parts\Cinch\P-303\

|                                                                                                                                                                                                      |             | DIMENSIONS ARE IN INCHES |                                                                                              | NAME      | DATE  |                  | ı Inc                            |         |            |   |
|------------------------------------------------------------------------------------------------------------------------------------------------------------------------------------------------------|-------------|--------------------------|----------------------------------------------------------------------------------------------|-----------|-------|------------------|----------------------------------|---------|------------|---|
|                                                                                                                                                                                                      |             |                          | FRACTIONAL ±.032  ANGULAR: MACH ± BEND ±  TWO PLACE DECIMAL ±.010  THREE PLACE DECIMAL +.005 | DRAWN     | Irwin | -6/3/2019        | AFM Engineering, Inc.            |         |            |   |
|                                                                                                                                                                                                      |             |                          |                                                                                              | CHECKED   | Irwin | -6/3/2019        | FRANKLIN-<br>PALM BUTTON ASSEMLE |         |            |   |
|                                                                                                                                                                                                      |             |                          |                                                                                              | ENG APPR. |       |                  |                                  |         |            |   |
| PROPRIETARY AND CONFIDENTIAL                                                                                                                                                                         |             |                          |                                                                                              | MFG APPR. |       |                  |                                  |         |            |   |
| THE INFORMATION CONTAINED IN THIS DRAWING IS THE SOLE PROPERTY OF AFM ENGINEERING, INC. ANY REPRODUCTION IN PART OR AS A WHOLE WITHOUT THE WRITTEN PERMISSION OF AFM ENGINEERING INC. IS PROHIBITED. |             |                          | MATERIAL                                                                                     | Q.A.      |       |                  | PALM BUTTON PLUG MAL             |         |            | E |
|                                                                                                                                                                                                      |             |                          |                                                                                              | COMMENTS: |       | AFM Part #100741 |                                  |         |            |   |
|                                                                                                                                                                                                      | NEXT ASSY   | USED ON                  | FINISH -                                                                                     |           |       | SIZE DWG. NO.    |                                  |         | REV        |   |
|                                                                                                                                                                                                      | APPLICATION |                          | DO NOT SCALE DRAWING                                                                         |           |       |                  | SCALE:2:1                        | WEIGHT: | SHEET 1 OF | 1 |