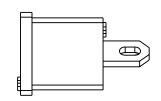

## S:\AFMMachines\Standard Parts\Cinch\P-303\

|                                                                                                                                                                                                      |             | DIMENSIONS ARE IN INCHES |                                                                                              | NAME      | DATE  |                  | ı Inc                            |         |            |   |
|------------------------------------------------------------------------------------------------------------------------------------------------------------------------------------------------------|-------------|--------------------------|----------------------------------------------------------------------------------------------|-----------|-------|------------------|----------------------------------|---------|------------|---|
|                                                                                                                                                                                                      |             |                          | FRACTIONAL ±.032  ANGULAR: MACH ± BEND ±  TWO PLACE DECIMAL ±.010  THREE PLACE DECIMAL +.005 | DRAWN     | Irwin | -6/3/2019        | AFM Engineering, Inc.            |         |            |   |
|                                                                                                                                                                                                      |             |                          |                                                                                              | CHECKED   | Irwin | -6/3/2019        | FRANKLIN-<br>PALM BUTTON ASSEMLE |         |            |   |
|                                                                                                                                                                                                      |             |                          |                                                                                              | ENG APPR. |       |                  |                                  |         |            |   |
| PROPRIETARY AND CONFIDENTIAL                                                                                                                                                                         |             |                          |                                                                                              | MFG APPR. |       |                  |                                  |         |            |   |
| THE INFORMATION CONTAINED IN THIS DRAWING IS THE SOLE PROPERTY OF AFM ENGINEERING, INC. ANY REPRODUCTION IN PART OR AS A WHOLE WITHOUT THE WRITTEN PERMISSION OF AFM ENGINEERING INC. IS PROHIBITED. |             |                          | MATERIAL                                                                                     | Q.A.      |       |                  | PALM BUTTON PLUG MAL             |         |            | E |
|                                                                                                                                                                                                      |             |                          |                                                                                              | COMMENTS: |       | AFM Part #100741 |                                  |         |            |   |
|                                                                                                                                                                                                      | NEXT ASSY   | USED ON                  | FINISH -                                                                                     |           |       | SIZE DWG. NO.    |                                  |         | REV        |   |
|                                                                                                                                                                                                      | APPLICATION |                          | DO NOT SCALE DRAWING                                                                         |           |       |                  | SCALE:2:1                        | WEIGHT: | SHEET 1 OF | 1 |