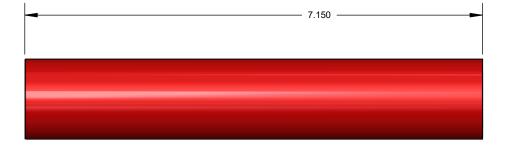

## S:\AFMMachines\15000 Foil Feed Systems\15300 Rollers\15320 Rubber Franklin\15322 6X8\

| ITEM NO. | PART NUMBER | partno | DESCRIPTION                       | QTY. |
|----------|-------------|--------|-----------------------------------|------|
| 1        | 15322-001   | 105256 | Roller, Rubber, Core 6X8 6X12     | 1    |
| 2        | 15322-002   | 105257 | Rubber                            | 1    |
| 3        | 6391K173    | 103859 | Bushing 1/2 Dia 1/2 long .375 ID. | 2    |

|                                                                                                    |             |         | DIMENSIONS ARE IN INCHES                   |           | NAME  | DATE             | AFM Engineering, Inc.                     |                    |  | ı Inc |  |
|----------------------------------------------------------------------------------------------------|-------------|---------|--------------------------------------------|-----------|-------|------------------|-------------------------------------------|--------------------|--|-------|--|
|                                                                                                    |             |         |                                            | DRAWN     | Irwin | 1/20/2010        |                                           |                    |  |       |  |
| -                                                                                                  |             |         | FRACTIONAL ±.032<br>ANGULAR: MACH ± BEND ± | CHECKED   | Irwin | 1/20/2010        |                                           |                    |  |       |  |
| -                                                                                                  |             |         | MATERIAL                                   | ENG APPR. |       |                  | Franklin                                  |                    |  |       |  |
| PROPRIETARY AND CONFIDENTIAL                                                                       |             |         |                                            | MFG APPR. |       |                  | Part # 102648<br>Roller, Rubber, 6X8 6X12 |                    |  |       |  |
| THE INFORMATION CONTAINED IN THIS                                                                  |             |         |                                            | Q.A.      |       |                  |                                           |                    |  |       |  |
| DRAWING IS THE SOLE PROPERTY OF<br>AFM ENGINEERING, INC. ANY                                       |             |         |                                            | COMMENTS: |       | AFM Part #102648 |                                           |                    |  |       |  |
| REPRODUCTION IN PART OR AS A WHOLE<br>WITHOUT THE WRITTEN PERMISSION OF<br>AFM ENGINEERING INC. IS | NEXT ASSY   | USED ON | FINISH                                     |           |       |                  | SIZE DWG. NO. REV.                        |                    |  |       |  |
| PROHIBITED.                                                                                        | APPLICATION |         | DO NOT SCALE DRAWING                       |           |       | SCA              | LE:1:1 WEIGH                              | 0.556 SHEET 1 OF 1 |  | 1     |  |