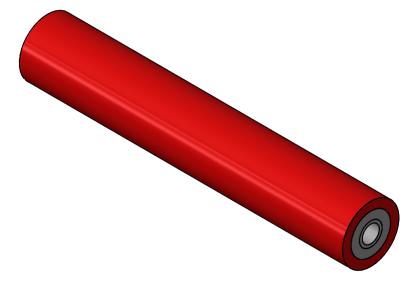

## S:\AFMMachines\15000 Foil Feed Systems\15300 Rollers\15320 Rubber Franklin\15322 6X8\

| ITEM NO. | PART NUMBER | partno | DESCRIPTION                       | QTY. |
|----------|-------------|--------|-----------------------------------|------|
| 1        | 15322-001   | 105256 | Roller, Rubber, Core 6X8 6X12     | 1    |
| 2        | 15322-002   | 105257 | Rubber                            | 1    |
| 3        | 6391K173    | 103859 | Bushing 1/2 Dia 1/2 long .375 ID. | 2    |