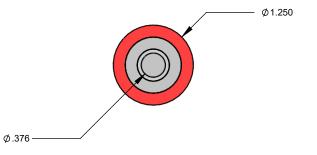

## S:\AFMMachines\15000 Foil Feed Systems\15300 Rollers\15320 Rubber Franklin\15322 6X8\

| ITEM NO. | PART NUMBER | partno | DESCRIPTION                       | QTY. |
|----------|-------------|--------|-----------------------------------|------|
| 1        | 15322-001   | 105256 | Roller, Rubber, Core 6X8 6X12     | 1    |
| 2        | 15322-002   | 105257 | Rubber                            | 1    |
| 3        | 6391K173    | 103859 | Bushing 1/2 Dia 1/2 long .375 ID. | 2    |