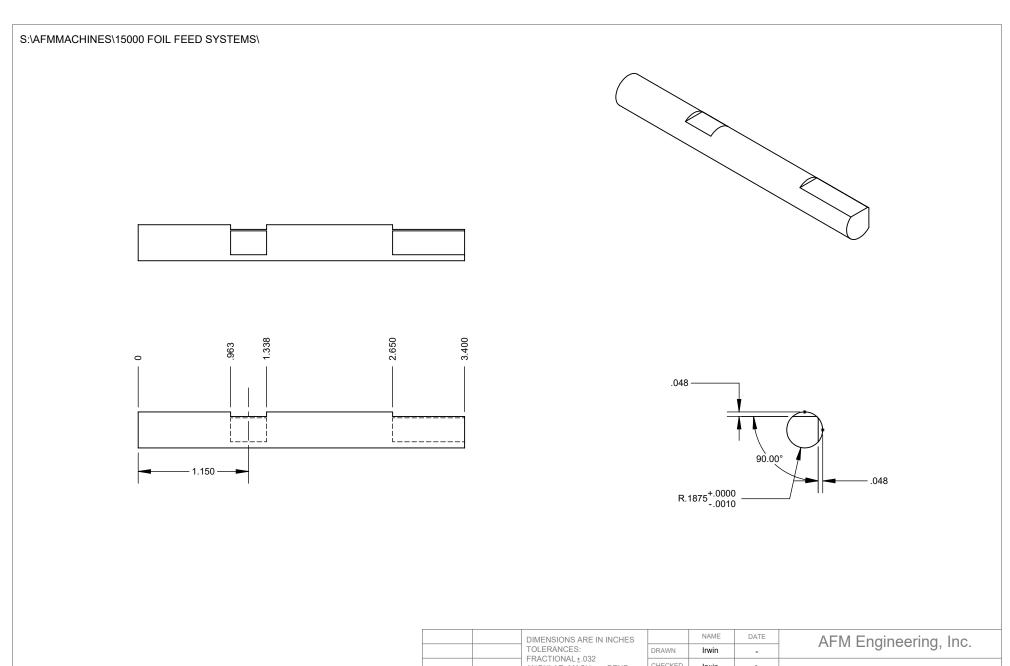

|  |                                                                                                                                                                                                      |             |         | FRACTIONAL . 022                                                                                | DRAWN     | IIWIII | -                |                                                               | _             | _         |      |
|--|------------------------------------------------------------------------------------------------------------------------------------------------------------------------------------------------------|-------------|---------|-------------------------------------------------------------------------------------------------|-----------|--------|------------------|---------------------------------------------------------------|---------------|-----------|------|
|  |                                                                                                                                                                                                      |             |         | FRACTIONAL ± .032  ANGULAR: MACH ± BEND ±  TWO PLACE DECIMAL ± .010  THREE PLACE DECIMAL ± .005 | CHECKED   | Irwin  | -                |                                                               |               |           |      |
|  |                                                                                                                                                                                                      |             |         |                                                                                                 | ENG APPR. |        |                  | AFM Engineering, Inc.                                         |               |           |      |
|  | PROPRIETARY AND CONFIDENTIAL                                                                                                                                                                         |             |         | THREE PLACE DECIMAL ±.003                                                                       | MFG APPR. |        |                  | Foil Feed Systems Electric<br>Knurled roller pin (drive side) |               |           |      |
|  | THE INFORMATION CONTAINED IN THIS DRAWING IS THE SOLE PROPERTY OF AFM ENGINEERING, INC. ANY REPRODUCTION IN PART OR AS A WHOLE WITHOUT THE WRITTEN PERMISSION OF AFM ENGINEERING INC. IS PROHIBITED. |             |         | MATERIAL 303 Stainless                                                                          | Q.A.      |        |                  |                                                               |               |           | ∍)   |
|  |                                                                                                                                                                                                      |             |         | 503 Stainless                                                                                   | COMMENTS: |        | AFM Part #102953 |                                                               |               |           |      |
|  |                                                                                                                                                                                                      | NEXT ASSY   | USED ON | FINISH -                                                                                        |           |        |                  |                                                               |               |           | REV. |
|  |                                                                                                                                                                                                      | APPLICATION |         | DO NOT SCALE DRAWING                                                                            |           |        |                  | A 15                                                          | 000-003       |           |      |
|  |                                                                                                                                                                                                      | AFFLIC      | ATION   | DO NOT SCALL DIVAWING                                                                           |           |        |                  |                                                               | WEIGHT: 0.013 | SHEET 1 ( | )F 1 |