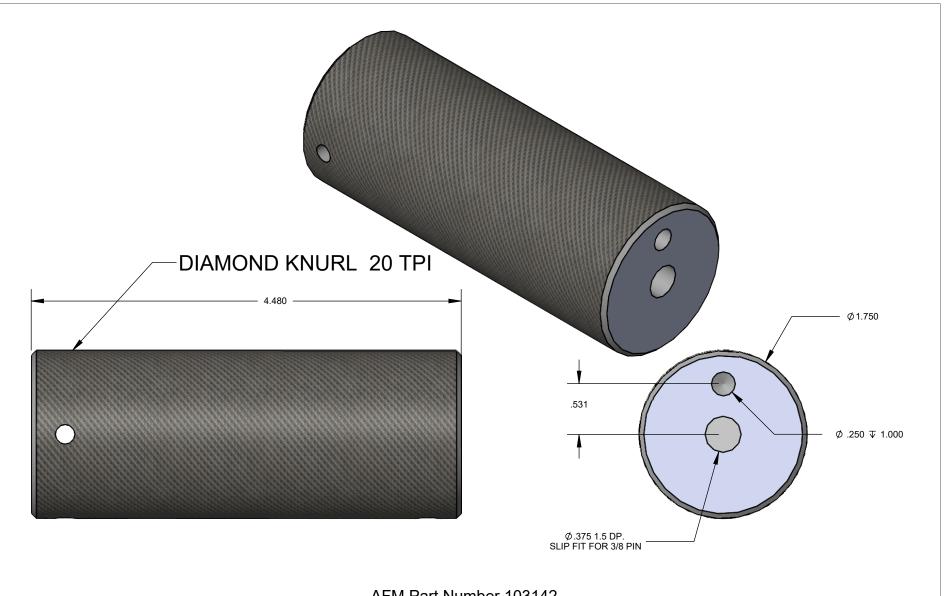

## AFM Part Number 103142

|   |                                                                                                          |             |         | DIMENSIONS ARE IN INCHES                                                                               |           | NAME  | DATE      | AFM Engineering, Inc.                                            |
|---|----------------------------------------------------------------------------------------------------------|-------------|---------|--------------------------------------------------------------------------------------------------------|-----------|-------|-----------|------------------------------------------------------------------|
|   |                                                                                                          |             |         | TOLERANCES:  FRACTIONAL±.032  ANGULAR: MACH± BEND±  TWO PLACE DECIMAL ±.010  THREE PLACE DECIMAL ±.005 | DRAWN     | Irwin | 1/12/2010 | 7 ti Wi Eliginoching, ino.                                       |
|   |                                                                                                          |             |         |                                                                                                        | CHECKED   | Irwin | 1/12/2010 | AFM Engineering, Inc.<br>Part # 103142<br>Knurled Roller 2X4 3X6 |
| ſ | Job Number                                                                                               |             |         |                                                                                                        | ENG APPR. |       |           |                                                                  |
|   | PROPRIETARY AND CONFIDENTIAL                                                                             |             |         |                                                                                                        | MFG APPR. |       |           |                                                                  |
|   | THE INFORMATION CONTAINED IN THIS                                                                        |             |         | MATERIAL COOL All                                                                                      | Q.A.      |       |           |                                                                  |
|   | DRAWING IS THE SOLE PROPERTY OF AFM ENGINEERING, INC. ANY                                                |             |         | 6061 Alloy                                                                                             | COMMENTS: |       |           |                                                                  |
|   | REPRODUCTION IN PART OR AS A WHOLE WITHOUT THE WRITTEN PERMISSION OF AFM ENGINEERING INC. IS PROHIBITED. | NEXT ASSY   | USED ON | Anoize Black Hard                                                                                      |           |       |           | REV.                                                             |
|   | AFM ENGINEERING INC. IS PROHIBITED.                                                                      | APPLICATION |         | DO NOT SCALE DRAWING                                                                                   |           |       |           | 15310-001 2X4 3X6                                                |