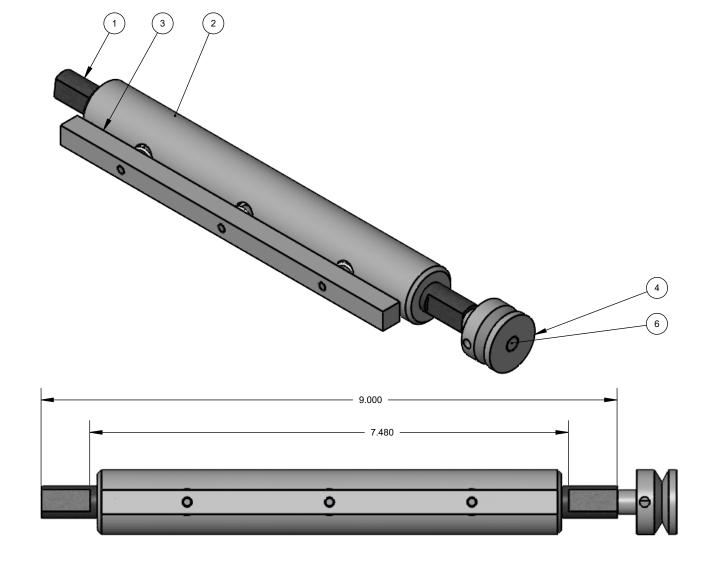

S:\AFMMachines\15000 Foil Feed Systems\15400 Take Up\15420 6X8 6 X12\

| ITEM NO. | PART NUMBER  | PartNo | DESCRIPTION                    | QTY. |
|----------|--------------|--------|--------------------------------|------|
| 1        | 15400-001    | 103811 | Delrin Bushing for Foil Takeup | 2    |
| 2        | 15420-001    | 104498 | Roller, 6X8 6X12               | 1    |
| 3        | 15420-002    | 104499 | Bar, 6X8 6X12                  | 1    |
| 4        | 15400-002    | 103722 | Small Pulley                   | 1    |
| 5        | 15400-003    | 101156 | Take Up Shaft Non Pulley Side  | 1    |
| 6        | 15400-004    | 101155 | Take Up Shaft Pulley Side      | 1    |
| 7        | 15400-005    | 104463 | TAKE UP SPACER                 | 1    |
| 8        | Sholder Bolt | 100873 | 10-24 x 3/4 18-8 SS            | 3    |
| 9        | LC-038E-9S   | 100872 | Spring                         | 3    |