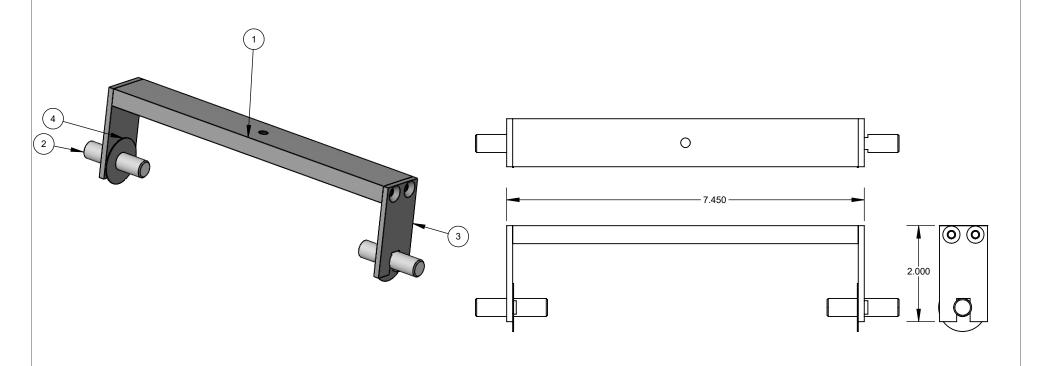

| S:\AFMMACHINES\15000 FOIL FEED SYSTEMS\15500 ROLLER PRESSURE | ASSETTE LIES \1552 | 0 6X8 6X DRAWING NUMBER | PartNo | DESCRIPTION                   | QTY. |
|--------------------------------------------------------------|--------------------|-------------------------|--------|-------------------------------|------|
|                                                              |                    | 15520-001               | 100355 | Bar 6x8 6x12                  | 1    |
|                                                              | 2                  | 15500-001               | 102927 | Roller Pusher Pin             | 2    |
|                                                              | 3                  | 15500-002               | 104480 | Pusher Fork                   | 2    |
|                                                              | 4                  | 15500-003               | 103074 | Washer .750 OD .380 ID .020 T | 2    |