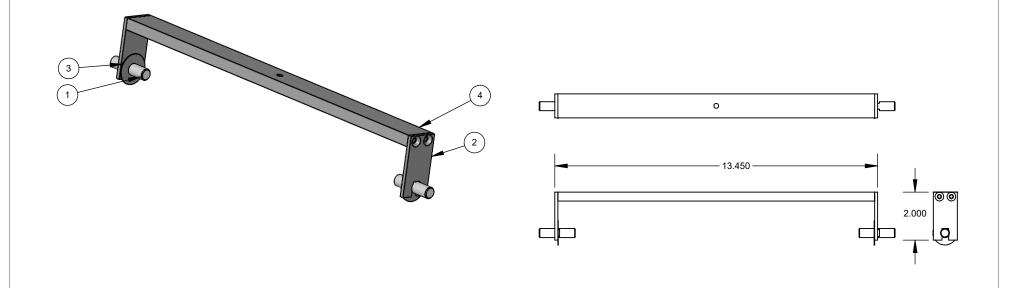

| S:\AFMMACHINES\15000 FOIL FEED SYSTEMS\15500 ROLLER PRESSURE ASSEM | MBLIES 15530 12X1 | 2 12X24\ NUMBER | PartNo | DESCRIPTION                   | QTY. |
|--------------------------------------------------------------------|-------------------|-----------------|--------|-------------------------------|------|
|                                                                    | 1                 | 15500-001       | 102927 | Roller Pusher Pin             | 2    |
|                                                                    | 2                 | 15500-002       | 104480 | Pusher Fork                   | 2    |
|                                                                    | 3                 | 15500-003       | 103074 | Washer .750 OD .380 ID .020 T | 2    |
|                                                                    | 4                 | 15530-001       |        | ROLLER PUSHER BAR             | 1    |