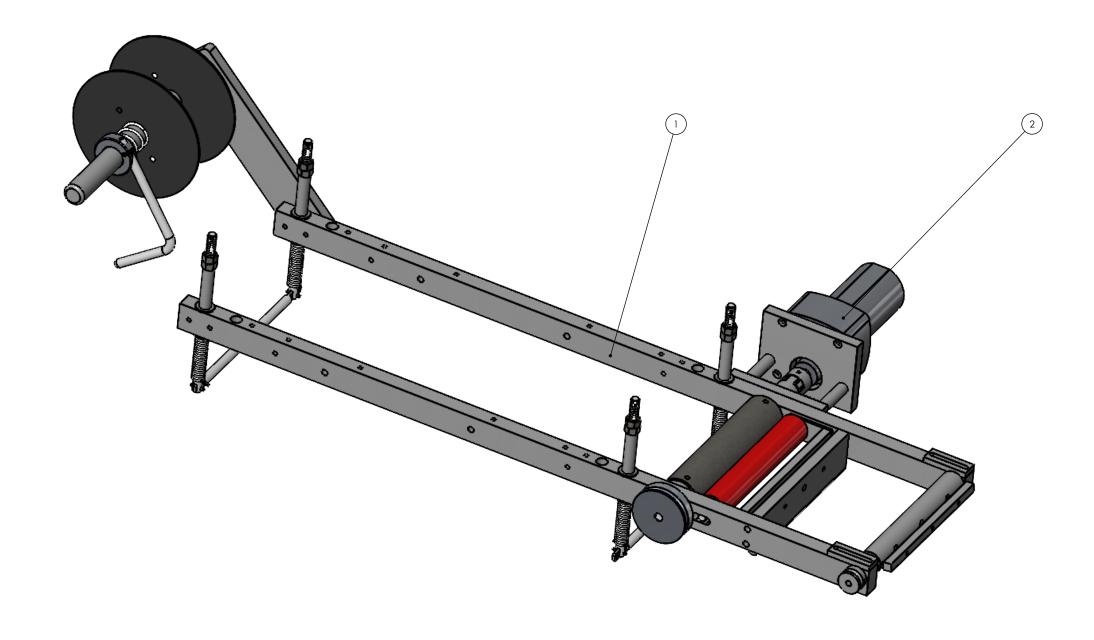

| ITEM NO. | PART NUMBER | PartNo | DESCRIPTION                     | QTY. |
|----------|-------------|--------|---------------------------------|------|
| 1        | 15520-000-1 | 103534 | FOIL FEED, 6X8 6X12, NO DRIVE   | 1    |
| 2        | 15800-000   | 101168 | Foil Feed Electric Motor Mount  | 1    |
| 3        | 15000-003   | 102953 | Knurled roller pin (drive side) | 1    |

|       |   | AFIVI Engineering, Inc    |
|-------|---|---------------------------|
| Irwin | - | 7 ti Wi Erigineering, inc |
|       |   |                           |

AFM Engineering, Inc. FOIL FEED, 6X8 6X12, DC MOTOR DRIVE AFM PART # 104339