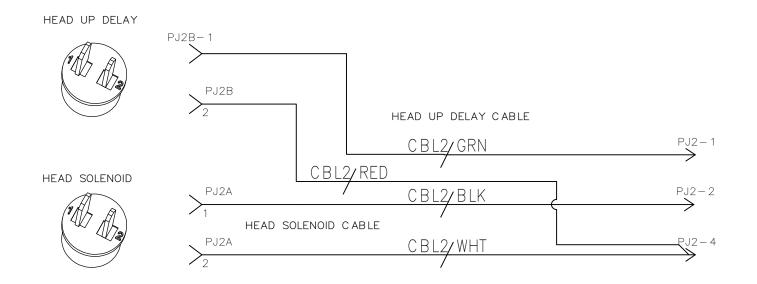

## AFM PART NO 105121 Control Box Cable 2 HEAD SOLENOID CABLE REV B

USED ON MACHINES THAT HAVE AFM ENGINEERING CONTROL BOX WITH HEAT UP DELAY

 $S: AFMMachines \\ 19000 \ Hot \ Stamp \ Control \ Box \\ 19002 \_ Control \_ Box \_ Cables \\ 19002 \_ 002 \_ Rev \\ -b \_ Control \_ Box \_ Cables. \\ dwg \ Control \_ Box \_ Cables \\ -control \_ Box \_ Cables. \\ dwg \ Control \_ Box \_ C$ 

DRAWING NO. 19002-002-Rev-b\_Control\_Box\_Cables

1313 E. Borchard Ave Santa Ana, CA 92705

| • | TITLE | AFM  | Engin   | eering, | Inc |   |
|---|-------|------|---------|---------|-----|---|
|   | HEAD  | SOLE | ENOID   | CABLE   | REV | В |
|   |       |      | Control | Cables  |     |   |