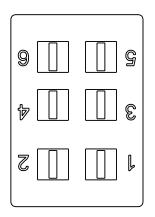

|                                                                                                                                                                                                      |             |         | FRACTIONAL ±.032 ANGULAR: MACH± BEND ± TWO PLACE DECIMAL ±.010 THREE PLACE DECIMAL ±.005 |           | NAME  | DATE       | AFM Engineering, Inc.           |              |            |     |
|------------------------------------------------------------------------------------------------------------------------------------------------------------------------------------------------------|-------------|---------|------------------------------------------------------------------------------------------|-----------|-------|------------|---------------------------------|--------------|------------|-----|
|                                                                                                                                                                                                      |             |         |                                                                                          | DRAWN     | Irwin | 12/24/2013 |                                 |              |            |     |
|                                                                                                                                                                                                      |             |         |                                                                                          | CHECKED   | Irwin | 12/24/2013 | FRANKLIN<br>HEATER PROBE ASSEMB |              |            |     |
|                                                                                                                                                                                                      |             |         |                                                                                          | ENG APPR. |       |            |                                 |              |            |     |
| PROPRIETARY AND CONFIDENTIAL                                                                                                                                                                         |             |         |                                                                                          | MFG APPR. |       |            |                                 |              |            | Υ   |
| THE INFORMATION CONTAINED IN THIS DRAWING IS THE SOLE PROPERTY OF AFM ENGINEERING, INC. ANY REPRODUCTION IN PART OR AS A WHOLE WITHOUT THE WRITTEN PERMISSION OF AFM ENGINEERING INC. IS PROHIBITED. |             |         |                                                                                          | Q.A.      |       |            |                                 | 6 pin female |            |     |
|                                                                                                                                                                                                      |             |         | 6061 Alloy                                                                               | COMMENTS: |       |            | AFM Part #102220                |              |            |     |
|                                                                                                                                                                                                      | NEXT ASSY   | USED ON | FINISH NONE                                                                              |           |       |            | SIZE DWG. NO.  A S-306H-CCT     |              |            | REV |
|                                                                                                                                                                                                      | APPLICATION |         | DO NOT SCALE DRAWING                                                                     |           |       |            |                                 |              | T          |     |
|                                                                                                                                                                                                      |             |         |                                                                                          |           |       |            | SCALE:2:1 WEIGHT: 0.025         |              | SHEET 1 OF | 1   |