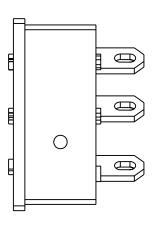

|                                                                                                                                                                                                      |             |         | FRACTIONAL ±.032 ANGULAR: MACH± BEND ± TWO PLACE DECIMAL ±.010 THREE PLACE DECIMAL ±.005 |           | NAME  | DATE       | AFM Engineering, Inc.           |              |            |     |
|------------------------------------------------------------------------------------------------------------------------------------------------------------------------------------------------------|-------------|---------|------------------------------------------------------------------------------------------|-----------|-------|------------|---------------------------------|--------------|------------|-----|
|                                                                                                                                                                                                      |             |         |                                                                                          | DRAWN     | Irwin | 12/24/2013 |                                 |              |            |     |
|                                                                                                                                                                                                      |             |         |                                                                                          | CHECKED   | Irwin | 12/24/2013 | FRANKLIN<br>HEATER PROBE ASSEMB |              |            |     |
|                                                                                                                                                                                                      |             |         |                                                                                          | ENG APPR. |       |            |                                 |              |            |     |
| PROPRIETARY AND CONFIDENTIAL                                                                                                                                                                         |             |         |                                                                                          | MFG APPR. |       |            |                                 |              |            | Υ   |
| THE INFORMATION CONTAINED IN THIS DRAWING IS THE SOLE PROPERTY OF AFM ENGINEERING, INC. ANY REPRODUCTION IN PART OR AS A WHOLE WITHOUT THE WRITTEN PERMISSION OF AFM ENGINEERING INC. IS PROHIBITED. |             |         |                                                                                          | Q.A.      |       |            |                                 | 6 pin female |            |     |
|                                                                                                                                                                                                      |             |         | 6061 Alloy                                                                               | COMMENTS: |       |            | AFM Part #102220                |              |            |     |
|                                                                                                                                                                                                      | NEXT ASSY   | USED ON | FINISH NONE                                                                              |           |       |            | SIZE DWG. NO.  A S-306H-CCT     |              |            | REV |
|                                                                                                                                                                                                      | APPLICATION |         | DO NOT SCALE DRAWING                                                                     |           |       |            |                                 |              | T          |     |
|                                                                                                                                                                                                      |             |         |                                                                                          |           |       |            | SCALE:2:1 WEIGHT: 0.025         |              | SHEET 1 OF | 1   |