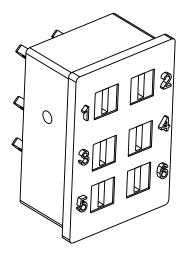

|                                                                                                                                                                                                      |             |         | FRACTIONAL ±.032 ANGULAR: MACH± BEND ± TWO PLACE DECIMAL ±.010 THREE PLACE DECIMAL ±.005 |           | NAME  | DATE       | AFM Engineering, Inc.           |              |            |     |
|------------------------------------------------------------------------------------------------------------------------------------------------------------------------------------------------------|-------------|---------|------------------------------------------------------------------------------------------|-----------|-------|------------|---------------------------------|--------------|------------|-----|
|                                                                                                                                                                                                      |             |         |                                                                                          | DRAWN     | Irwin | 12/24/2013 |                                 |              |            |     |
|                                                                                                                                                                                                      |             |         |                                                                                          | CHECKED   | Irwin | 12/24/2013 | FRANKLIN<br>HEATER PROBE ASSEMB |              |            |     |
|                                                                                                                                                                                                      |             |         |                                                                                          | ENG APPR. |       |            |                                 |              |            |     |
| PROPRIETARY AND CONFIDENTIAL                                                                                                                                                                         |             |         |                                                                                          | MFG APPR. |       |            |                                 |              |            | Υ   |
| THE INFORMATION CONTAINED IN THIS DRAWING IS THE SOLE PROPERTY OF AFM ENGINEERING, INC. ANY REPRODUCTION IN PART OR AS A WHOLE WITHOUT THE WRITTEN PERMISSION OF AFM ENGINEERING INC. IS PROHIBITED. |             |         |                                                                                          | Q.A.      |       |            |                                 | 6 pin female |            |     |
|                                                                                                                                                                                                      |             |         | 6061 Alloy                                                                               | COMMENTS: |       |            | AFM Part #102220                |              |            |     |
|                                                                                                                                                                                                      | NEXT ASSY   | USED ON | FINISH NONE                                                                              |           |       |            | SIZE DWG. NO.  A S-306H-CCT     |              |            | REV |
|                                                                                                                                                                                                      | APPLICATION |         | DO NOT SCALE DRAWING                                                                     |           |       |            |                                 |              | T          |     |
|                                                                                                                                                                                                      |             |         |                                                                                          |           |       |            | SCALE:2:1 WEIGHT: 0.025         |              | SHEET 1 OF | 1   |