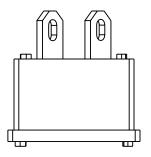

|                                                                                                                                                                                                      |             |         | FRACTIONAL ±.032 ANGULAR: MACH± BEND ± TWO PLACE DECIMAL ±.010 THREE PLACE DECIMAL ±.005 |           | NAME  | DATE       | AFM Engineering, Inc.           |              |            |     |
|------------------------------------------------------------------------------------------------------------------------------------------------------------------------------------------------------|-------------|---------|------------------------------------------------------------------------------------------|-----------|-------|------------|---------------------------------|--------------|------------|-----|
|                                                                                                                                                                                                      |             |         |                                                                                          | DRAWN     | Irwin | 12/24/2013 |                                 |              |            |     |
|                                                                                                                                                                                                      |             |         |                                                                                          | CHECKED   | Irwin | 12/24/2013 | FRANKLIN<br>HEATER PROBE ASSEMB |              |            |     |
|                                                                                                                                                                                                      |             |         |                                                                                          | ENG APPR. |       |            |                                 |              |            |     |
| PROPRIETARY AND CONFIDENTIAL                                                                                                                                                                         |             |         |                                                                                          | MFG APPR. |       |            |                                 |              |            | Υ   |
| THE INFORMATION CONTAINED IN THIS DRAWING IS THE SOLE PROPERTY OF AFM ENGINEERING, INC. ANY REPRODUCTION IN PART OR AS A WHOLE WITHOUT THE WRITTEN PERMISSION OF AFM ENGINEERING INC. IS PROHIBITED. |             |         |                                                                                          | Q.A.      |       |            |                                 | 6 pin female |            |     |
|                                                                                                                                                                                                      |             |         | 6061 Alloy                                                                               | COMMENTS: |       |            | AFM Part #102220                |              |            |     |
|                                                                                                                                                                                                      | NEXT ASSY   | USED ON | FINISH NONE                                                                              |           |       |            | SIZE DWG. NO.  A S-306H-CCT     |              |            | REV |
|                                                                                                                                                                                                      | APPLICATION |         | DO NOT SCALE DRAWING                                                                     |           |       |            |                                 |              | T          |     |
|                                                                                                                                                                                                      |             |         |                                                                                          |           |       |            | SCALE:2:1 WEIGHT: 0.025         |              | SHEET 1 OF | 1   |