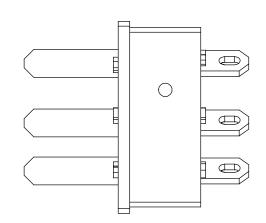

## S:\AFMMachines\Standard Parts\Cinch\P-306\













| P | ROPRIE | TARY | AND | CONF | IDENT | ΓIAL |
|---|--------|------|-----|------|-------|------|

THE INFORMATION CONTAINED IN THIS DRAWING IS THE SOLE PROPERTY OF AFM ENGINEERING, INC. ANY REPRODUCTION IN PART OR AS A WHOLE WITHOUT THE WRITTEN PERMISSION OF AFM ENCINEERING INC. IS PROHIBITED.

|  |             |                        | DIMENSIONS ARE IN INCHES TOLERANCES: FRACTIONAL±.032 |     |
|--|-------------|------------------------|------------------------------------------------------|-----|
|  |             |                        | ANGULAR: MACH± BEND ±                                |     |
|  |             |                        | TWO PLACE DECIMAL ±.005                              |     |
|  |             | THREE PLACE DECIMAL E. |