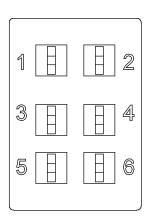

## S:\AFMMachines\Standard Parts\Cinch\P-306\













| P | ROPRIE | TARY | AND | CONF | IDENT | ΓIAL |
|---|--------|------|-----|------|-------|------|

THE INFORMATION CONTAINED IN THIS DRAWING IS THE SOLE PROPERTY OF AFM ENGINEERING, INC. ANY REPRODUCTION IN PART OR AS A WHOLE WITHOUT THE WRITTEN PERMISSION OF AFM ENCINEERING INC. IS PROHIBITED.

|  |             |                        | DIMENSIONS ARE IN INCHES TOLERANCES: FRACTIONAL±.032 |     |
|--|-------------|------------------------|------------------------------------------------------|-----|
|  |             |                        | ANGULAR: MACH± BEND ±                                |     |
|  |             |                        | TWO PLACE DECIMAL ±.005                              |     |
|  |             | THREE PLACE DECIMAL E. |