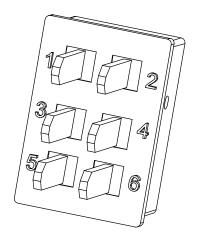

## S:\AFMMachines\Standard Parts\Cinch\P-306\













| P | ROPRIE | TARY | AND | CONF | IDENT | ΓIAL |
|---|--------|------|-----|------|-------|------|

THE INFORMATION CONTAINED IN THIS DRAWING IS THE SOLE PROPERTY OF AFM ENGINEERING, INC. ANY REPRODUCTION IN PART OR AS A WHOLE WITHOUT THE WRITTEN PERMISSION OF AFM ENCINEERING INC. IS PROHIBITED.

|  |             |                        | DIMENSIONS ARE IN INCHES TOLERANCES: FRACTIONAL±.032 |     |
|--|-------------|------------------------|------------------------------------------------------|-----|
|  |             |                        | ANGULAR: MACH± BEND ±                                |     |
|  |             |                        | TWO PLACE DECIMAL ±.005                              |     |
|  |             | THREE PLACE DECIMAL E. |