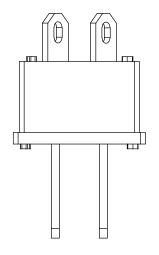

## S:\AFMMachines\Standard Parts\Cinch\P-306\













| P | ROPRIE | TARY | AND | CONF | IDENT | ΓIAL |
|---|--------|------|-----|------|-------|------|

THE INFORMATION CONTAINED IN THIS DRAWING IS THE SOLE PROPERTY OF AFM ENGINEERING, INC. ANY REPRODUCTION IN PART OR AS A WHOLE WITHOUT THE WRITTEN PERMISSION OF AFM ENCINEERING INC. IS PROHIBITED.

|  |             |                        | DIMENSIONS ARE IN INCHES TOLERANCES: FRACTIONAL±.032 |     |
|--|-------------|------------------------|------------------------------------------------------|-----|
|  |             |                        | ANGULAR: MACH± BEND ±                                |     |
|  |             |                        | TWO PLACE DECIMAL ±.005                              |     |
|  |             | THREE PLACE DECIMAL E. |