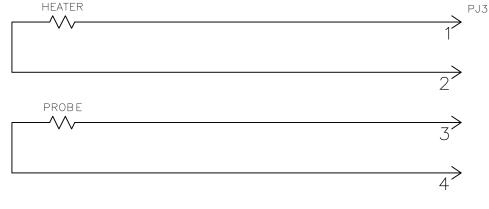

AFM PART NO 102244 Control Box Cable 11 2X4 HEATER AND PROBE ASSEMBLY REVISIONS

Plug, 6pin, Male, Square, Franklin Heater and Probe AFM Part# 102221

Heater, Cartridge, 5/8" dia. 4" Long, 120vac, 350w with 28" leads AFM Part# 103077

> Probe, Temperature, RTD, 3/16 AFM Part# 101086

S:\AFMMachines\19000 Hot Stamp Control Box\19002\_Control\_Box\_Cables\19002-012-Control\_Box\_Cables.dwg

ENGINEERING, INC.

1313 E. Borchard Ave Santa Ana, CA 92705

AFM Engineering, Inc. TITLE 2X4 HEATER AND PROBE ASSM

Control Cables

DRAWING NO.19002-012-Control\_Box\_Cables

SHEET 14 OF 14

| DESIGNED BY | C.S.I. |
|-------------|--------|
| DRAWN BY    |        |
| CHECKED BY  | C.S.I. |
|             |        |