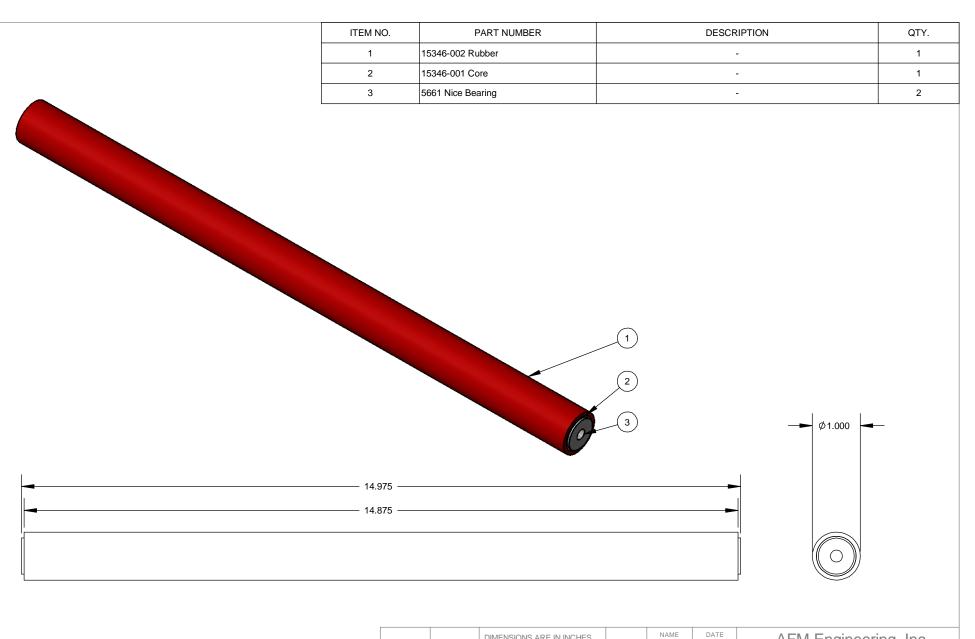

|  |                                                                                                                                                                                                                        |             |         | DIMENSIONS ARE IN INCHES                 |           | 1474WIL | DATE |                            | AFM Engineeri               | na Inc     |    |
|--|------------------------------------------------------------------------------------------------------------------------------------------------------------------------------------------------------------------------|-------------|---------|------------------------------------------|-----------|---------|------|----------------------------|-----------------------------|------------|----|
|  |                                                                                                                                                                                                                        |             |         | TOLERANCES:                              | DRAWN     | Irwin   | -    |                            |                             | ig, inc.   |    |
|  |                                                                                                                                                                                                                        |             |         | FRACTIONAL±.032<br>ANGULAR: MACH± BEND ± | CHECKED   | Irwin   | -    |                            |                             |            |    |
|  |                                                                                                                                                                                                                        |             |         | THREE PLACE DECIMAL +.010                | ENG APPR. |         |      | KENSOL                     |                             |            |    |
|  | PROPRIETARY AND CONFIDENTIAL                                                                                                                                                                                           |             |         |                                          | MFG APPR. |         |      |                            | 3431                        |            |    |
|  | THE INFORMATION CONTAINED IN THIS<br>DRAWING IS THE SOLE PROPERTY OF<br>AFM ENGINEERING, INC. ANY<br>REPRODUCTION IN PART OR AS A WHOLE<br>WITHOUT THE WRITTEN PERMISSION OF<br>AFM ENGINEERING INC. IS<br>PROHIBITED. |             |         |                                          | Q.A.      |         |      | RUBBER ROLLER 1" DIA 15 LO |                             |            | NG |
|  |                                                                                                                                                                                                                        |             |         | -                                        | COMMENTS: |         |      |                            |                             |            |    |
|  |                                                                                                                                                                                                                        | NEXT ASSY   | USED ON | FINISH                                   |           |         |      | SIZE DWG. NO.              |                             |            |    |
|  |                                                                                                                                                                                                                        | APPLICATION |         | DO NOT SCALE DRAWING                     |           |         |      |                            | 5346-000<br>1 WEIGHT: 1.312 | SHEET 1 OF | 1  |