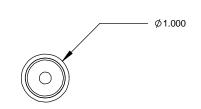

|                                                    |                                                                      |             |         | DIMENSIONS ARE IN INCHES                 |           | NAME  | DATE | AFM Engineering, Inc.                             |  |
|----------------------------------------------------|----------------------------------------------------------------------|-------------|---------|------------------------------------------|-----------|-------|------|---------------------------------------------------|--|
|                                                    |                                                                      |             |         | TOLERANCES:                              | DRAWN     | Irwin | -    |                                                   |  |
|                                                    |                                                                      |             |         | FRACTIONAL±.032<br>ANGULAR: MACH± BEND ± | CHECKED   | Irwin | -    |                                                   |  |
|                                                    |                                                                      |             |         | TWO PLACE DECIMAL ±.005                  | ENG APPR. |       |      | KENSOL                                            |  |
|                                                    | PROPRIETARY AND CONFIDENTIAL                                         |             |         | THREE PLACE DECIMAL ±.010  MATERIAL      | MFG APPR. |       |      | PART# 103496                                      |  |
| DRAWING IS<br>AFM ENGINI<br>REPRODUC<br>WITHOUT TI | THE INFORMATION CONTAINED IN THIS                                    |             |         |                                          | Q.A.      |       |      | RUBBER ROLLER 1" DIA 8.4" LONG                    |  |
|                                                    | DRAWING IS THE SOLE PROPERTY OF<br>AFM ENGINEERING, INC. ANY         |             |         |                                          | COMMENTS: |       |      |                                                   |  |
|                                                    | REPRODUCTION IN PART OR AS A WHOLE WITHOUT THE WRITTEN PERMISSION OF | NEXT ASSY   | USED ON | FINISH                                   |           |       |      | SIZE DWG. NO.                                     |  |
|                                                    | AFM ENGINEERING INC. IS PROHIBITED.                                  | APPLICATION |         | DO NOT SCALE DRAWING                     |           |       |      | A 15347-000  SCALE:1:1 WEIGHT: 0.742 SHEET 1 OF 1 |  |