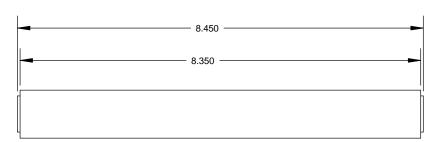

|                                                    |                                                                      |             |         | DIMENSIONS ARE IN INCHES                 |           | NAME  | DATE | AFM Engineering, Inc.                             |  |
|----------------------------------------------------|----------------------------------------------------------------------|-------------|---------|------------------------------------------|-----------|-------|------|---------------------------------------------------|--|
|                                                    |                                                                      |             |         | TOLERANCES:                              | DRAWN     | Irwin | -    |                                                   |  |
|                                                    |                                                                      |             |         | FRACTIONAL±.032<br>ANGULAR: MACH± BEND ± | CHECKED   | Irwin | -    |                                                   |  |
|                                                    |                                                                      |             |         | TWO PLACE DECIMAL ±.005                  | ENG APPR. |       |      | KENSOL                                            |  |
|                                                    | PROPRIETARY AND CONFIDENTIAL                                         |             |         | THREE PLACE DECIMAL ±.010  MATERIAL      | MFG APPR. |       |      | PART# 103496                                      |  |
| DRAWING IS<br>AFM ENGINI<br>REPRODUC<br>WITHOUT TI | THE INFORMATION CONTAINED IN THIS                                    |             |         |                                          | Q.A.      |       |      | RUBBER ROLLER 1" DIA 8.4" LONG                    |  |
|                                                    | DRAWING IS THE SOLE PROPERTY OF<br>AFM ENGINEERING, INC. ANY         |             |         |                                          | COMMENTS: |       |      |                                                   |  |
|                                                    | REPRODUCTION IN PART OR AS A WHOLE WITHOUT THE WRITTEN PERMISSION OF | NEXT ASSY   | USED ON | FINISH                                   |           |       |      | SIZE DWG. NO.                                     |  |
|                                                    | AFM ENGINEERING INC. IS PROHIBITED.                                  | APPLICATION |         | DO NOT SCALE DRAWING                     |           |       |      | A 15347-000  SCALE:1:1 WEIGHT: 0.742 SHEET 1 OF 1 |  |