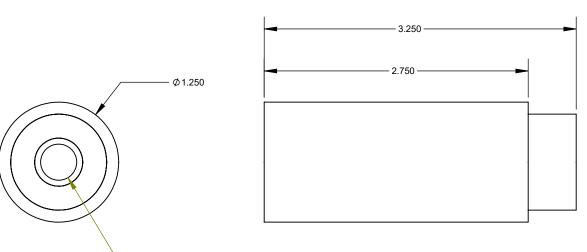

| ITEM NO. | PART NUMBER          | partno | DESCRIPTION                       | QTY. |
|----------|----------------------|--------|-----------------------------------|------|
| 1        | 15325-001_115 Roller | 105260 | 115 Core                          | 1    |
| 2        | 15325-002_115 Roller | 105261 | 115 Rubber                        | 1    |
| 3        | 6391K173             | 103859 | Bushing 1/2 Dia 1/2 long .375 ID. | 2    |

Ø.375

|  |           |         | TOLERANCES: FRACTIONAL ±.032 ANGULAR: MACH ± BEND ± |    |
|--|-----------|---------|-----------------------------------------------------|----|
|  |           |         |                                                     |    |
|  |           |         | TWO PLACE DECIMAL ±.005                             | EN |
|  |           |         | THINLE PLACE BEGINNAL \$.010                        |    |
|  |           |         | MATERIAL                                            | Q. |
|  |           |         |                                                     | CC |
|  | NEXT ASSY | USED ON | FINISH                                              |    |
|  | APPLIC    | ATION   | DO NOT SCALE DRAWING                                |    |

## ROLLER, RUBBER, MODEL 115 Part # 103603

|           | 1 411 // 100000 |               |              |   |
|-----------|-----------------|---------------|--------------|---|
| SIZE      | ZE DWG. NO.     |               |              |   |
| Α         | 15325-000_115   |               |              |   |
| SCALE:1:1 |                 | WEIGHT: 0.320 | SHEET 1 OF 1 | 1 |