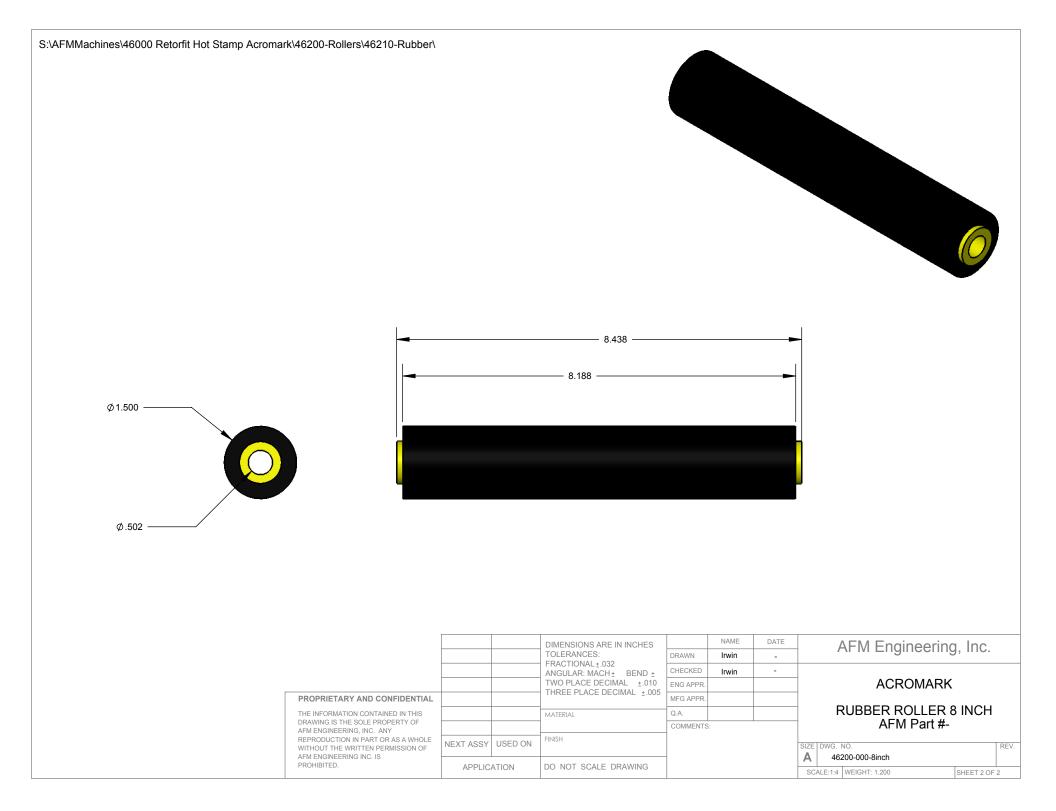

46210-002-8inch

3

|           |         | DIMENSIONS ARE IN INCHES      |                                                                                                                                        | NAME                                                                                                                                                                                             | DATE                                                                                                                                                                                                                  | AFM Engineerin                                                                                                                                                                            | na Inc                                                                                                                                                                                                                                                                                           |  |
|-----------|---------|-------------------------------|----------------------------------------------------------------------------------------------------------------------------------------|--------------------------------------------------------------------------------------------------------------------------------------------------------------------------------------------------|-----------------------------------------------------------------------------------------------------------------------------------------------------------------------------------------------------------------------|-------------------------------------------------------------------------------------------------------------------------------------------------------------------------------------------|--------------------------------------------------------------------------------------------------------------------------------------------------------------------------------------------------------------------------------------------------------------------------------------------------|--|
|           |         | TOLERANCES:                   | DRAWN                                                                                                                                  | Irwin                                                                                                                                                                                            | -                                                                                                                                                                                                                     | At Wi Engineening, inc.                                                                                                                                                                   |                                                                                                                                                                                                                                                                                                  |  |
|           |         | ANGULAR: MACH± BEND ±         | CHECKED                                                                                                                                | Irwin                                                                                                                                                                                            | -                                                                                                                                                                                                                     |                                                                                                                                                                                           |                                                                                                                                                                                                                                                                                                  |  |
|           |         | TWO PLACE DECIMAL ±.010       | ENG APPR.                                                                                                                              |                                                                                                                                                                                                  |                                                                                                                                                                                                                       | ACROMARK                                                                                                                                                                                  |                                                                                                                                                                                                                                                                                                  |  |
|           |         | THREE PLACE DECIMAL ±.005     | MFG APPR.                                                                                                                              |                                                                                                                                                                                                  |                                                                                                                                                                                                                       |                                                                                                                                                                                           |                                                                                                                                                                                                                                                                                                  |  |
|           |         | MATERIAL                      | Q.A.                                                                                                                                   |                                                                                                                                                                                                  |                                                                                                                                                                                                                       | RUBBER ROLLER 8 INCH                                                                                                                                                                      |                                                                                                                                                                                                                                                                                                  |  |
|           |         |                               | COMMENTS:                                                                                                                              |                                                                                                                                                                                                  |                                                                                                                                                                                                                       | AFM Part #-                                                                                                                                                                               |                                                                                                                                                                                                                                                                                                  |  |
| NEXT ASSY | USED ON | FINISH                        | SCALE DRAWING                                                                                                                          |                                                                                                                                                                                                  |                                                                                                                                                                                                                       | SIZE DWG. NO.                                                                                                                                                                             | REV                                                                                                                                                                                                                                                                                              |  |
| APPLIC    | ATION   | DO NOT SCALE DRAWING          |                                                                                                                                        |                                                                                                                                                                                                  |                                                                                                                                                                                                                       | SCALE:1:4 WEIGHT: 1.200                                                                                                                                                                   |                                                                                                                                                                                                                                                                                                  |  |
|           |         | NEXT ASSY USED ON APPLICATION | TOLERANCES: FRACTIONAL±.032 ANGULAR: MACH± BEND± TWO PLACE DECIMAL ±.010 THREE PLACE DECIMAL ±.005  MATERIAL  NEXT ASSY USED ON FINISH | TOLERANCES: DRAWN FRACTIONAL±.032 ANGULAR: MACH± BEND± TWO PLACE DECIMAL±.010 THREE PLACE DECIMAL±.005  MATERIAL  NEXT ASSY USED ON  TOLERANCES: DRAWN CHECKED ENG APPR. MFG APPR. Q.A. COMMENTS | DIMENSIONS ARE IN INCHES TOLERANCES: FRACTIONAL±.032 ANGULAR: MACH± BEND± TWO PLACE DECIMAL±.010 THREE PLACE DECIMAL±.005  MATERIAL  NEXT ASSY USED ON  DRAWN Inwin CHECKED Inwin ENG APPR. MFG APPR.  Q.A. COMMENTS: | DIMENSIONS ARE IN INCHES TOLERANCES: FRACTIONAL±.032 ANGULAR: MACH± BEND± TWO PLACE DECIMAL ±.010 THREE PLACE DECIMAL ±.005 THREE PLACE DECIMAL ±.005 MFG APPR.  MATERIAL  Q.A. COMMENTS: | DIMENSIONS ARE IN INCHES TOLERANCES: FRACTIONAL ± .032 ANGULAR: MACH± BEND ± TWO PLACE DECIMAL ± .010 THREE PLACE DECIMAL ± .005  MFG APPR.  MATERIAL  NEXT ASSY USED ON  FINISH  AFM Engineerir  CHECKED Inwin - ENG APPR.  ACROMARI  RUBBER ROLLER AFM Part #  SIZE DWG. NO. A 46200-000-8inch |  |