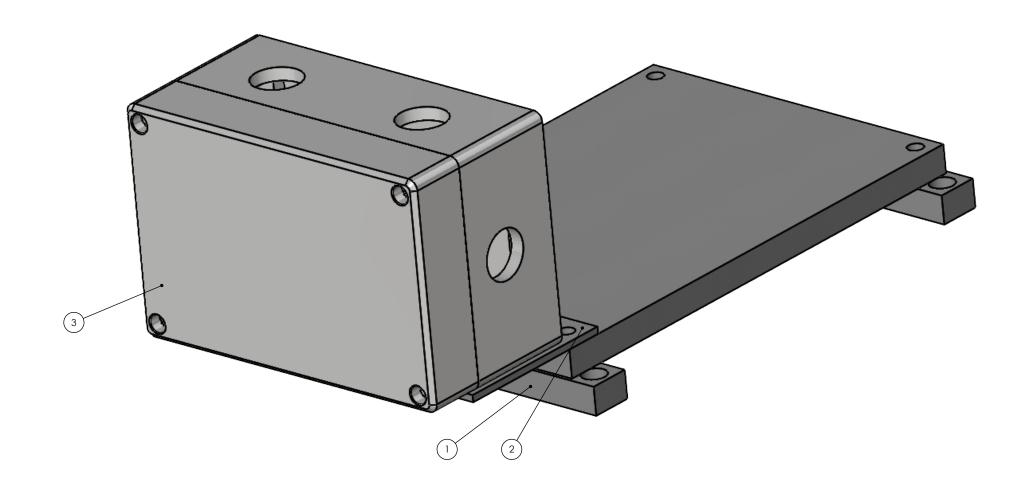

S:\AFMMachines\15000 Foil Feed Systems\15750 Rail\_Mounts\15750\_Rail\_Mounts\_KF1000\

| ITEM NO. | PART NUMBER                     | PartNo | DESCRIPTION                 | QTY. |
|----------|---------------------------------|--------|-----------------------------|------|
| 1        | 001_15750_Rail_Mounts_KF1000    | 105069 | MOUNT ADAPTER               | 2    |
| 2        | 001_KF1000_connection_box_Mount | 105073 | KF1000 connection box mount | 1    |
| 3        | 000_37500 Connection_Box        | 104634 | Electrical Connection Box   | 1    |
| 4        | KF1000_Ram                      | -      | -                           | 1    |