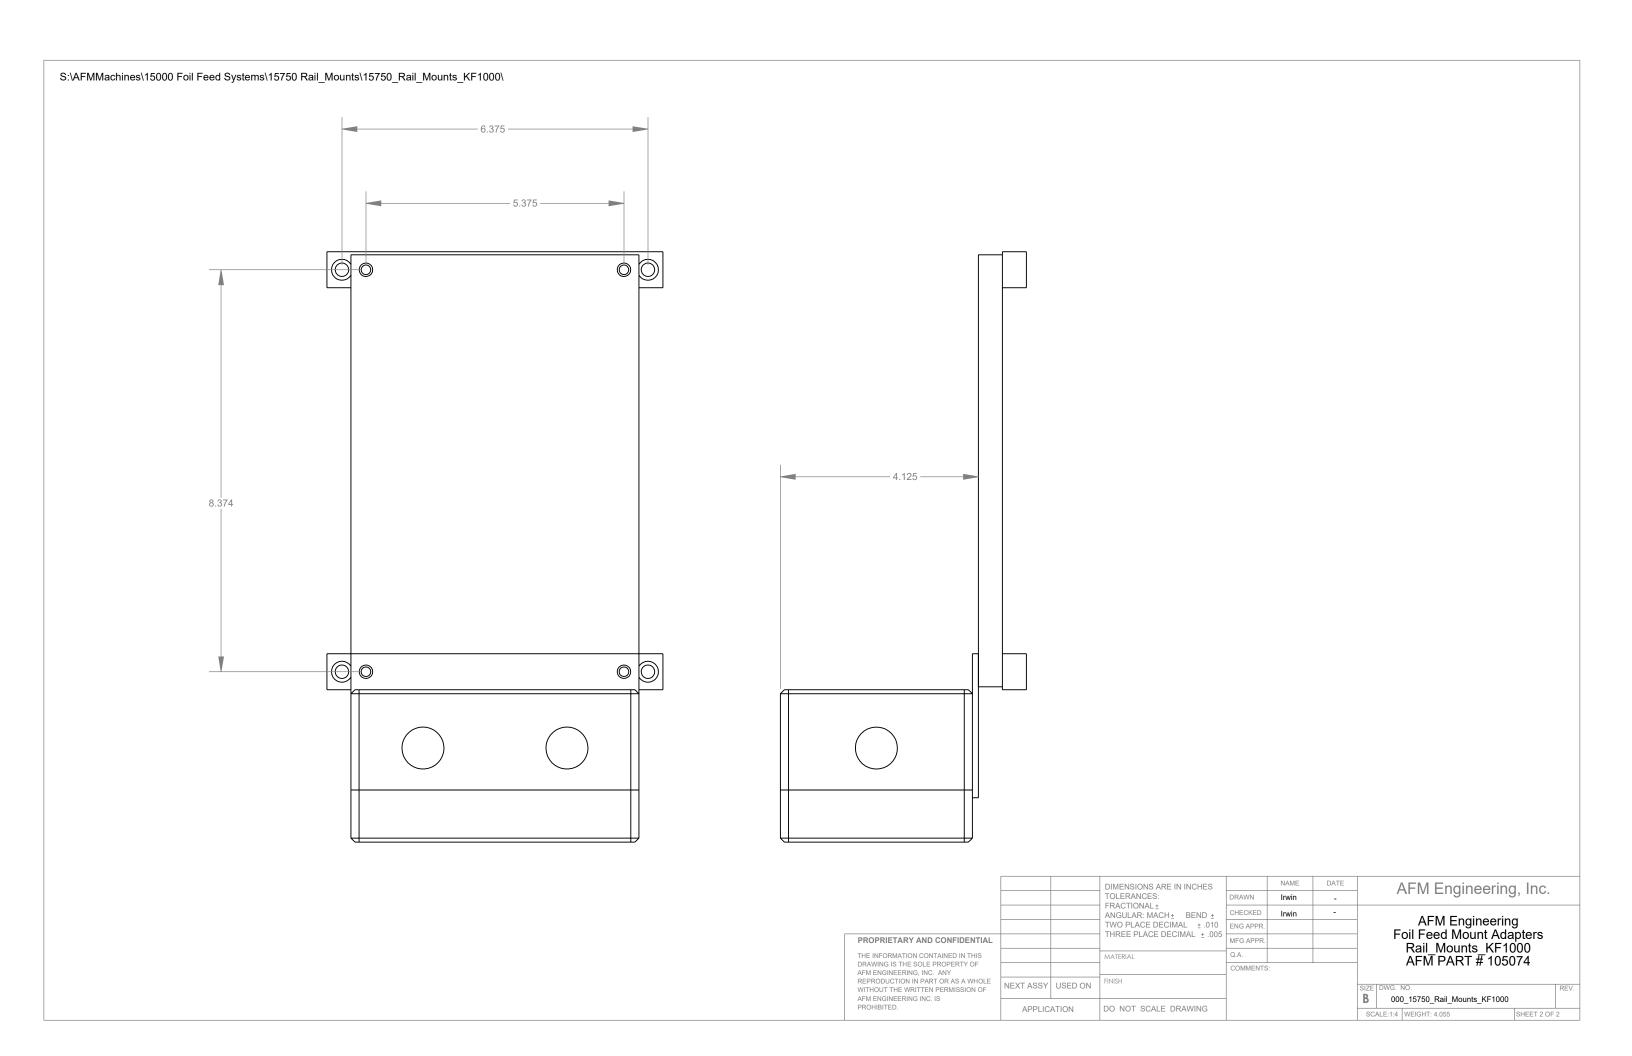

AFM Engineering, Inc.

AFM Engineering Foil Feed Mount Adapters Rail Mounts KF1000 AFM PART # 105074

| SIZE      | DWG. NO.                     |               |            |   |
|-----------|------------------------------|---------------|------------|---|
| В         | 000_15750_Rail_Mounts_KF1000 |               |            |   |
| SCALE:1:4 |                              | WEIGHT: 4.055 | SHEET 1 OF | 2 |