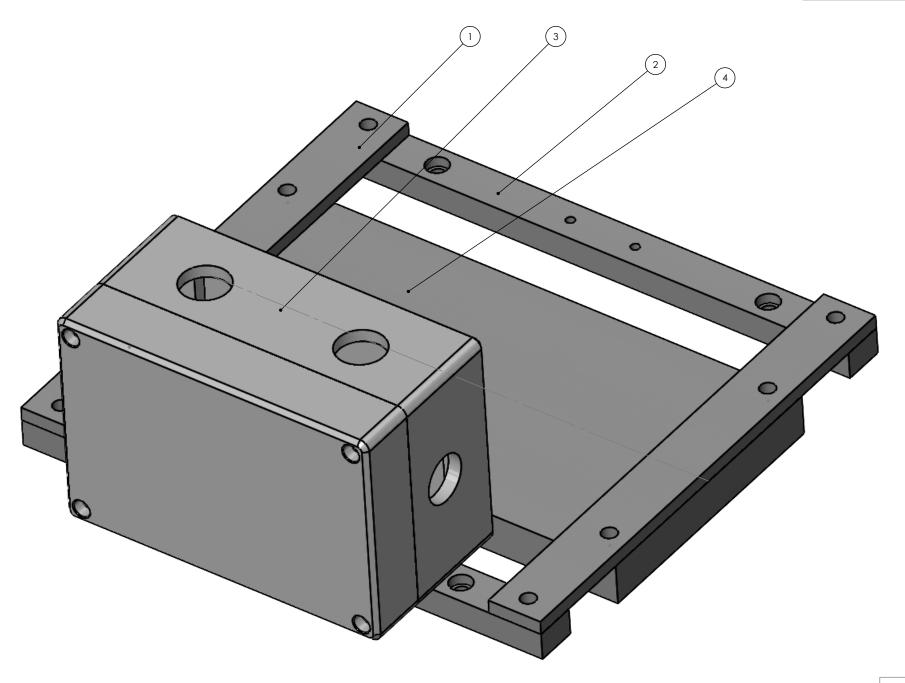

S:\AFMMachines\15000 Foil Feed Systems\15750 Rail\_Mounts\15751\_Rail\_Mount\_Kensol\

| ITEM NO. | PART NUMBER                 | PartNo | DESCRIPTION                | QTY. |
|----------|-----------------------------|--------|----------------------------|------|
| 1        | 002_15751_Rail_Mount_Kensol | 105072 | KENSOL FOIL FEED ADAPTOR 2 | 2    |
| 2        | 001_15751_Rail_Mount_Kensol | 105071 | KENSOL FOIL FEED ADAPTOR 1 | 2    |
| 3        | Box_AFM                     | 104634 | Electrical Connection Box  | 1    |
| 4        | Kensol_Ram                  | -      | -                          | 1    |