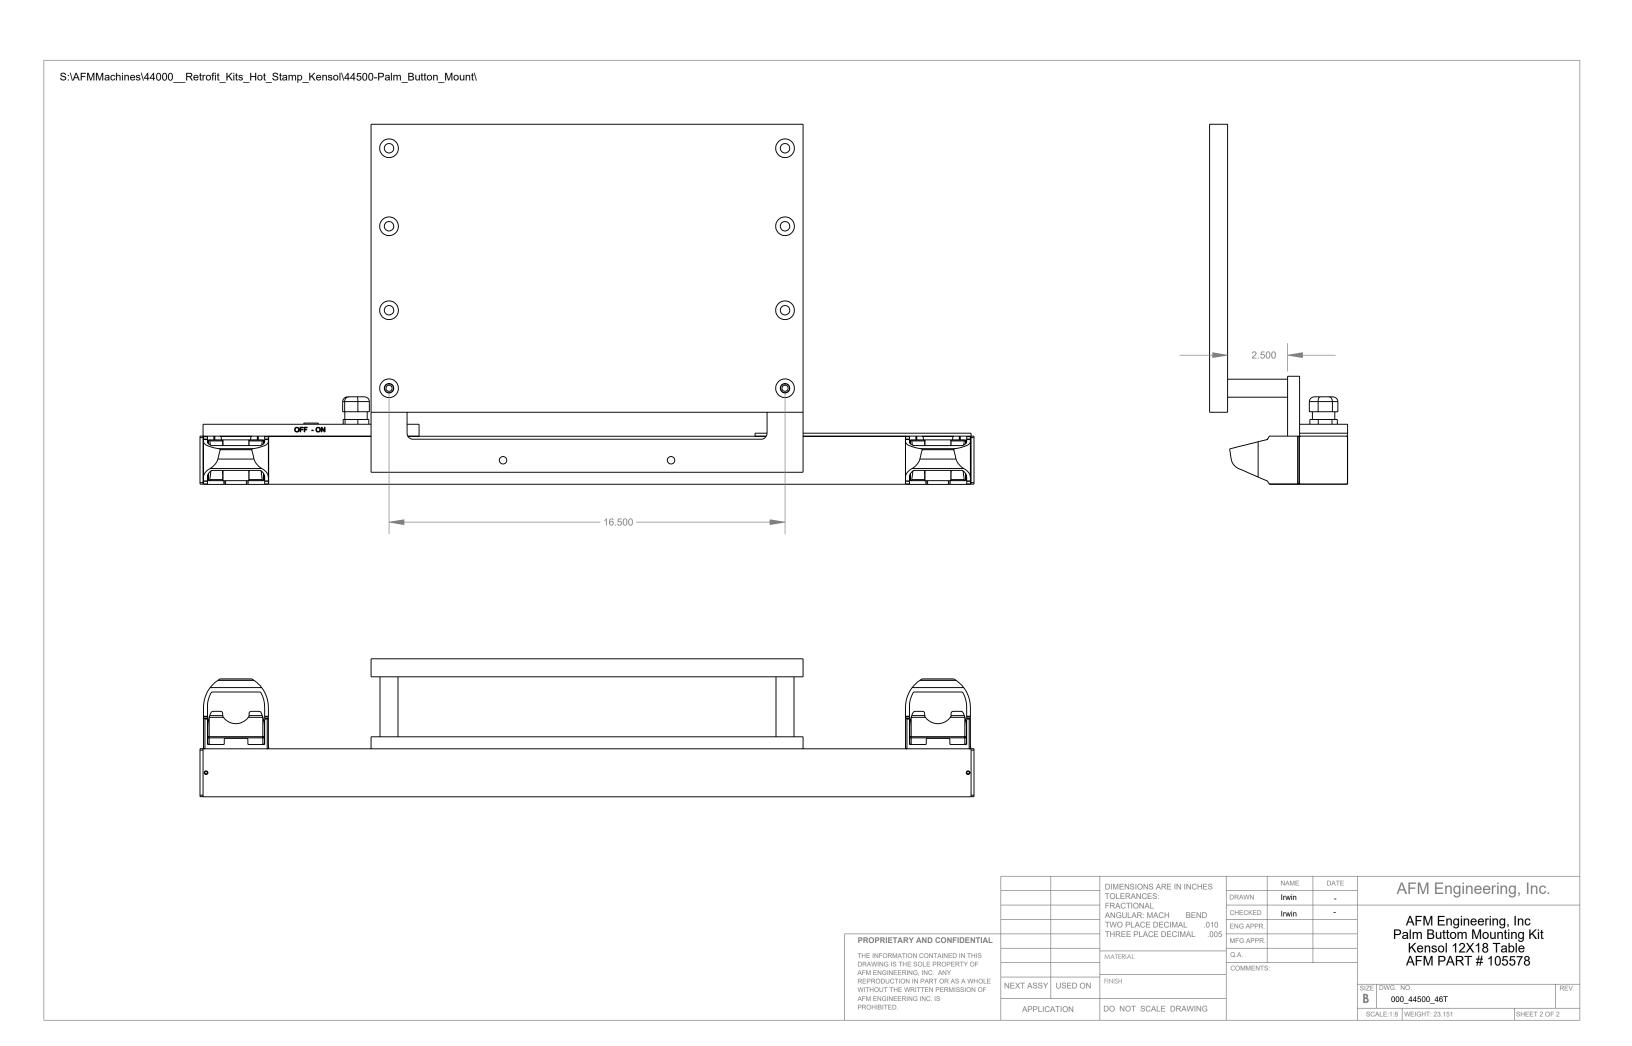

| S:\AFMMachines\44000Retrofit_Kits_Hot_Stamp_Kensol\44500-Palm_Button_Mount\ | ITEM NO. | PART NUMBER            | PartNo | DESCRIPTION                 | QTY. |
|-----------------------------------------------------------------------------|----------|------------------------|--------|-----------------------------|------|
|                                                                             | 1        | 44500-002              | 105077 | Palm Buttom Mounting Plate  | 1    |
|                                                                             | 2        | 19050-000              | 103207 | Light Touch Palm Button Bar | 1    |
|                                                                             | 3        | 19050-005_2.5_Spacer   | 105079 | SPACER                      | 2    |
|                                                                             | 4        | 32200_002_18X12_Kensol | -      | -                           | 1    |

## AFM Engineering, Inc.

AFM Engineering, Inc Palm Buttom Mounting Kit Kensol 12X18 Table AFM PART # 105578

| SIZE | E DWG. 1 | NO.            |            | RE |
|------|----------|----------------|------------|----|
| В    | 000      | )_44500_46T    |            |    |
| SCA  | CALE:1:8 | WEIGHT: 23.151 | SHEET 1 OF | 2  |