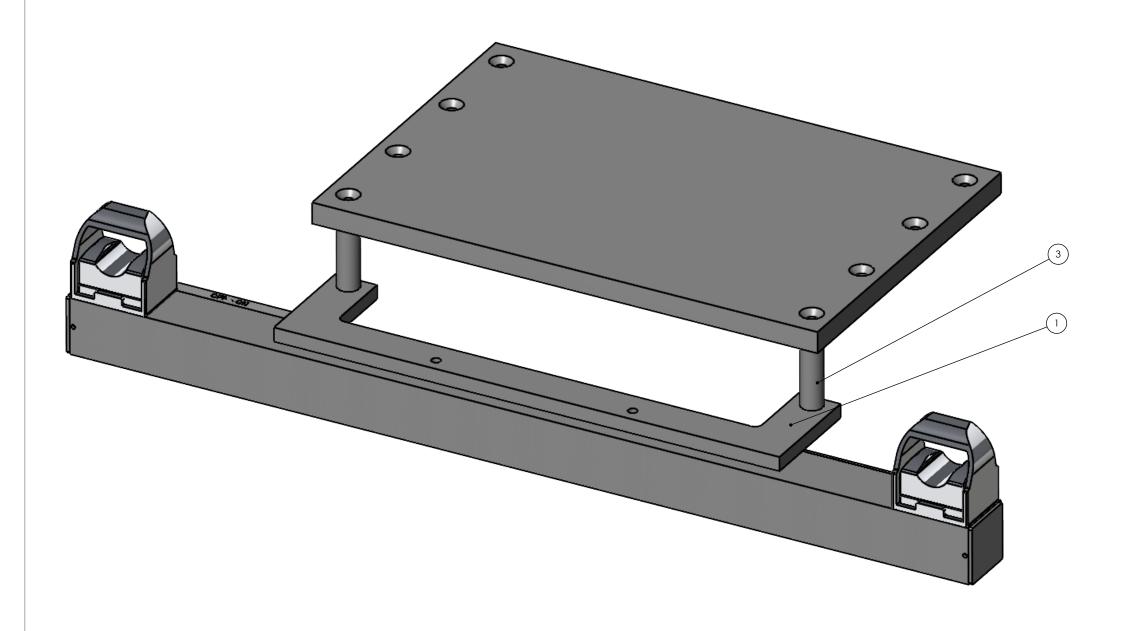

| S:\AFMMachines\44000Retrofit_Kits_Hot_Stamp_Kensol\44500-Palm_Button_Mount\ | ITEM NO. | PART NUMBER            | PartNo | DESCRIPTION                 | QTY. |
|-----------------------------------------------------------------------------|----------|------------------------|--------|-----------------------------|------|
|                                                                             | 1        | 44500-002              | 105077 | Palm Buttom Mounting Plate  | 1    |
|                                                                             | 2        | 19050-000              | 103207 | Light Touch Palm Button Bar | 1    |
|                                                                             | 3        | 19050-005_2.5_Spacer   | 105079 | SPACER                      | 2    |
|                                                                             | 4        | 32200_002_18X12_Kensol | -      | -                           | 1    |

## AFM Engineering, Inc.

AFM Engineering, Inc Palm Buttom Mounting Kit Kensol 12X18 Table AFM PART # 105578

| SIZE | E DWG. 1 | NO.            |            | RE |
|------|----------|----------------|------------|----|
| В    | 000      | )_44500_46T    |            |    |
| SCA  | CALE:1:8 | WEIGHT: 23.151 | SHEET 1 OF | 2  |