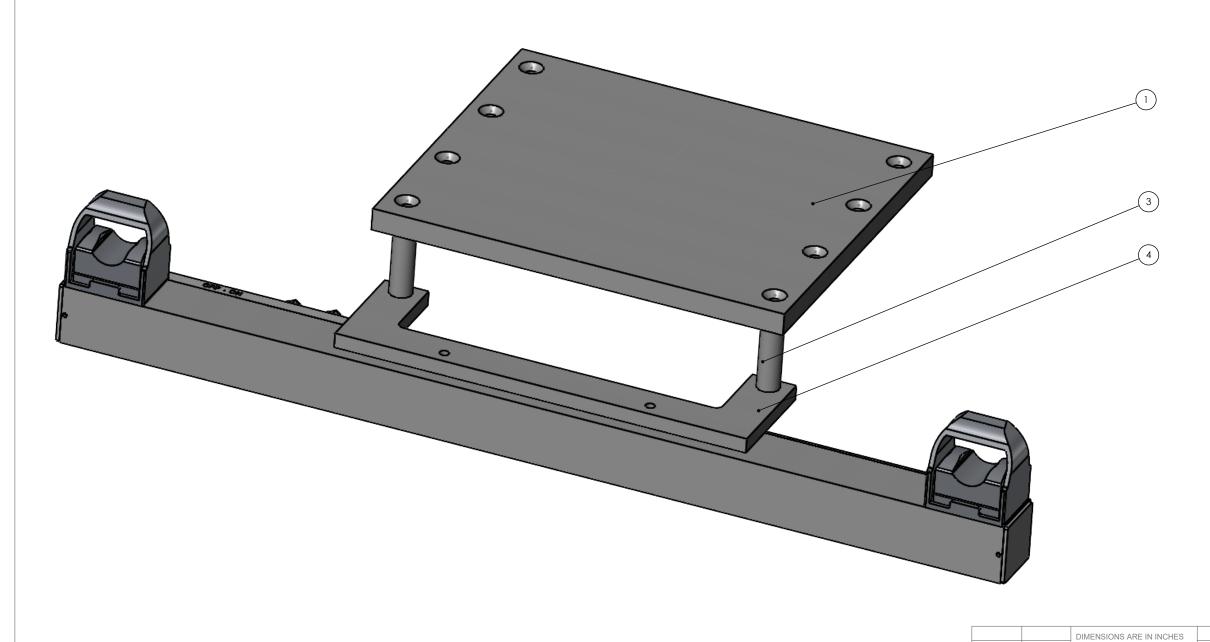

| S:\AFMMachines\44000Retrofit_Kits_Hot_Stamp_Kensol\44500-Palm_Button_Mount\ | ITEM NO. | PART NUMBER            | PartNo | DESCRIPTION                 | QTY. |
|-----------------------------------------------------------------------------|----------|------------------------|--------|-----------------------------|------|
|                                                                             | 1        | 32200_003_14X12_Kensol | -      | -                           | 1    |
|                                                                             | 2        | 19050-000              | 103207 | Light Touch Palm Button Bar | 1    |
|                                                                             | 3        | 19050-005_2.5_Spacer   | 105079 | SPACER                      | 2    |
|                                                                             | 4        | 44500-001              | 104832 | Palm Buttom Mounting Plate  | 1    |

## AFM Engineering, Inc.

AFM Engineering, Inc. Palm Buttom Mounting Kit Kensol 14X12 Table AFM PART # 105080

| SIZE | DWG. 1  | NO.               |            | REV. |
|------|---------|-------------------|------------|------|
| В    | 000     | _44500_36T_14X12_ |            |      |
| SC   | ALE:1:8 | WEIGHT: 19.371    | SHEET 1 OF | 2    |