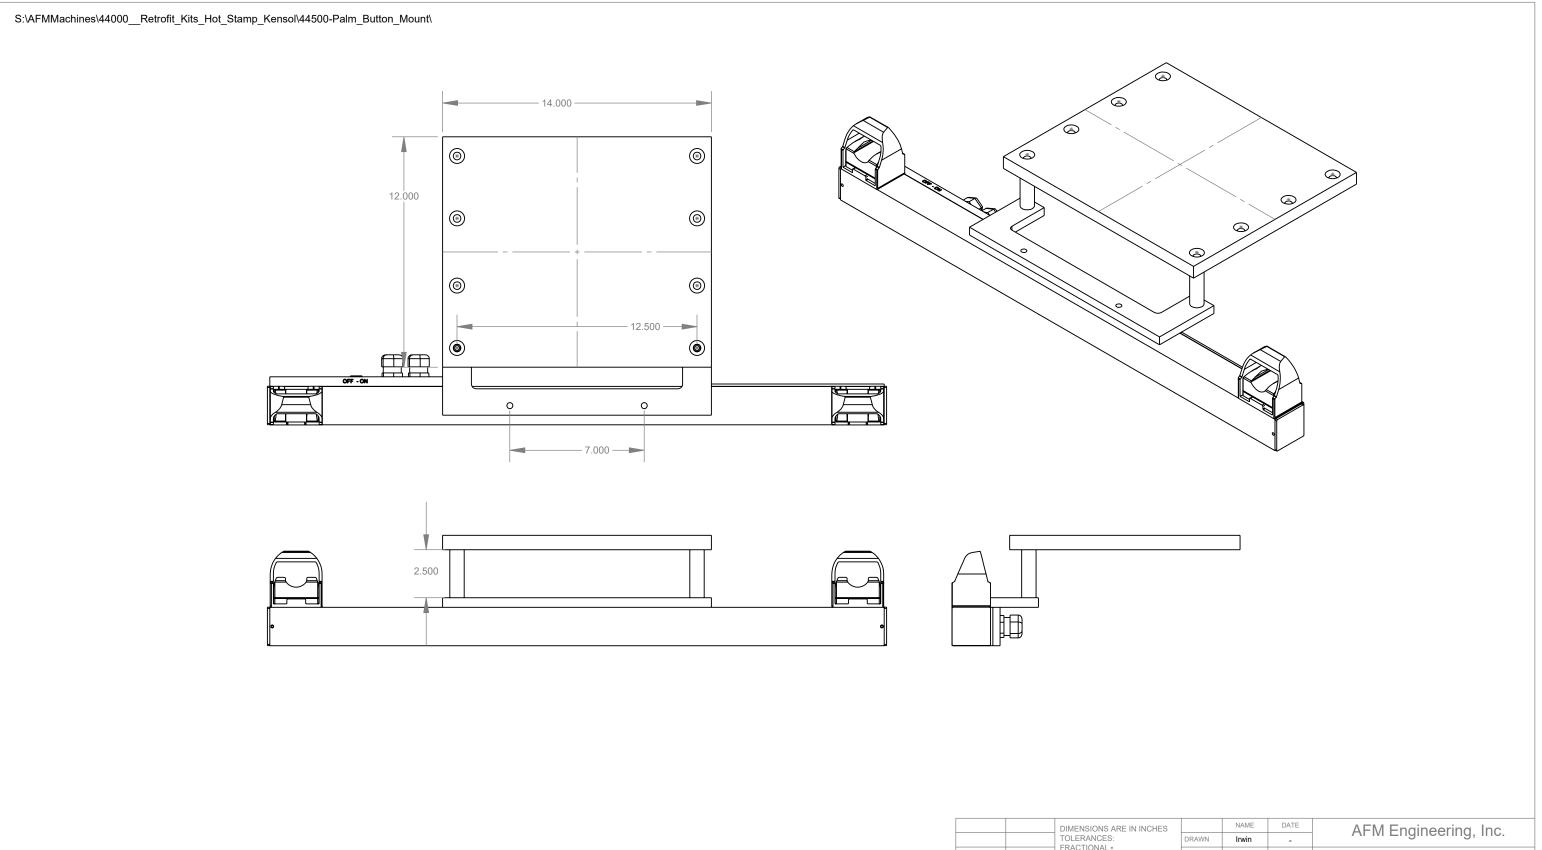

| S:\AFMMachines\44000Retrofit_Kits_Hot_Stamp_Kensol\44500-Palm_Button_Mount\ | ITEM NO. | PART NUMBER            | PartNo | DESCRIPTION                 | QTY. |
|-----------------------------------------------------------------------------|----------|------------------------|--------|-----------------------------|------|
|                                                                             | 1        | 32200_003_14X12_Kensol | -      | -                           | 1    |
|                                                                             | 2        | 19050-000              | 103207 | Light Touch Palm Button Bar | 1    |
|                                                                             | 3        | 19050-005_2.5_Spacer   | 105079 | SPACER                      | 2    |
|                                                                             | 4        | 44500-001              | 104832 | Palm Buttom Mounting Plate  | 1    |

AFM Engineering, Inc. Palm Buttom Mounting Kit Kensol 14X12 Table AFM PART # 105080

| SIZE | DWG. I  | NO.               |            | REV |
|------|---------|-------------------|------------|-----|
| В    | 000     | _44500_36T_14X12_ |            |     |
| SC   | ALE:1:8 | WEIGHT: 19.371    | SHEET 2 OF | 2   |